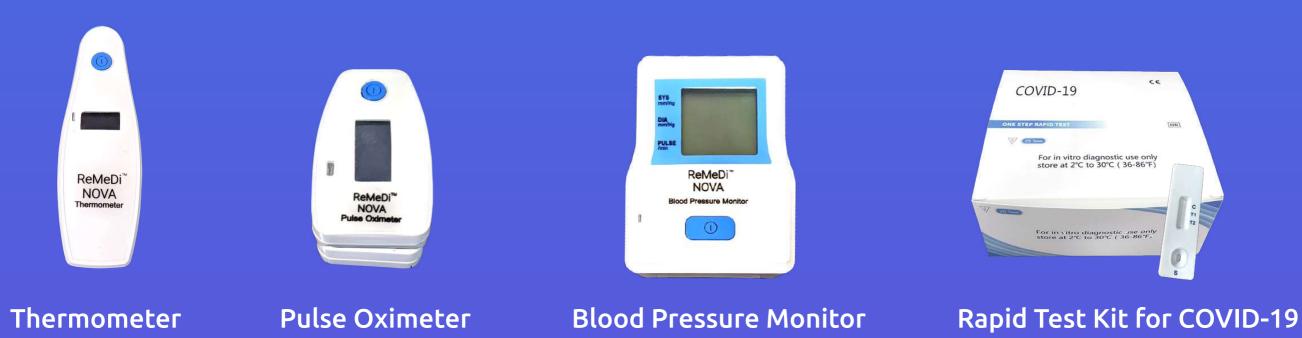

#### SCREENING KIT

**ReMeDi<sup>®</sup>CORONA-SCREEN KIT** provides you with the basic screening tools enclosed in a portable, light-weight casing. These devices are specifically designed for seamless connection and feeding the data directly in to the PHR without any manual intervention