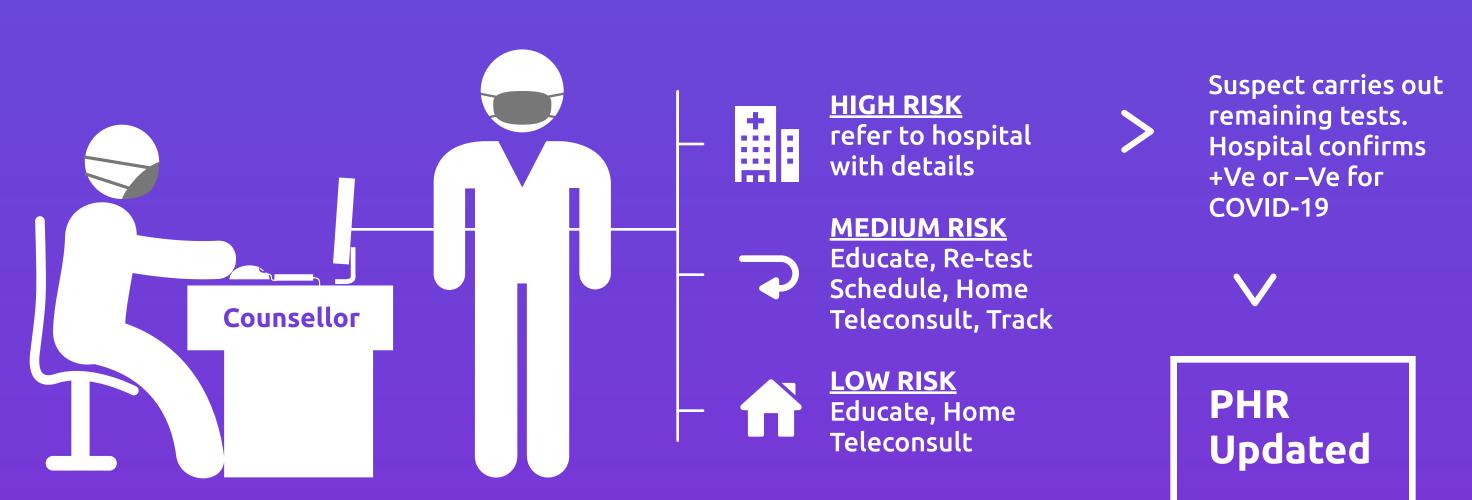

# **STEP #3:** Diagnosis and Next Steps

## **STEP #4:** Tele-consultation

Seamless entry of individual's PHR into ReMeDi<sup>®</sup>Tele-consult system. Individuals given login for updating PHRs and tele-consultation from Homes through ReMeDi Platform. They are also tracked telephonically, where tele-consults are not possible.