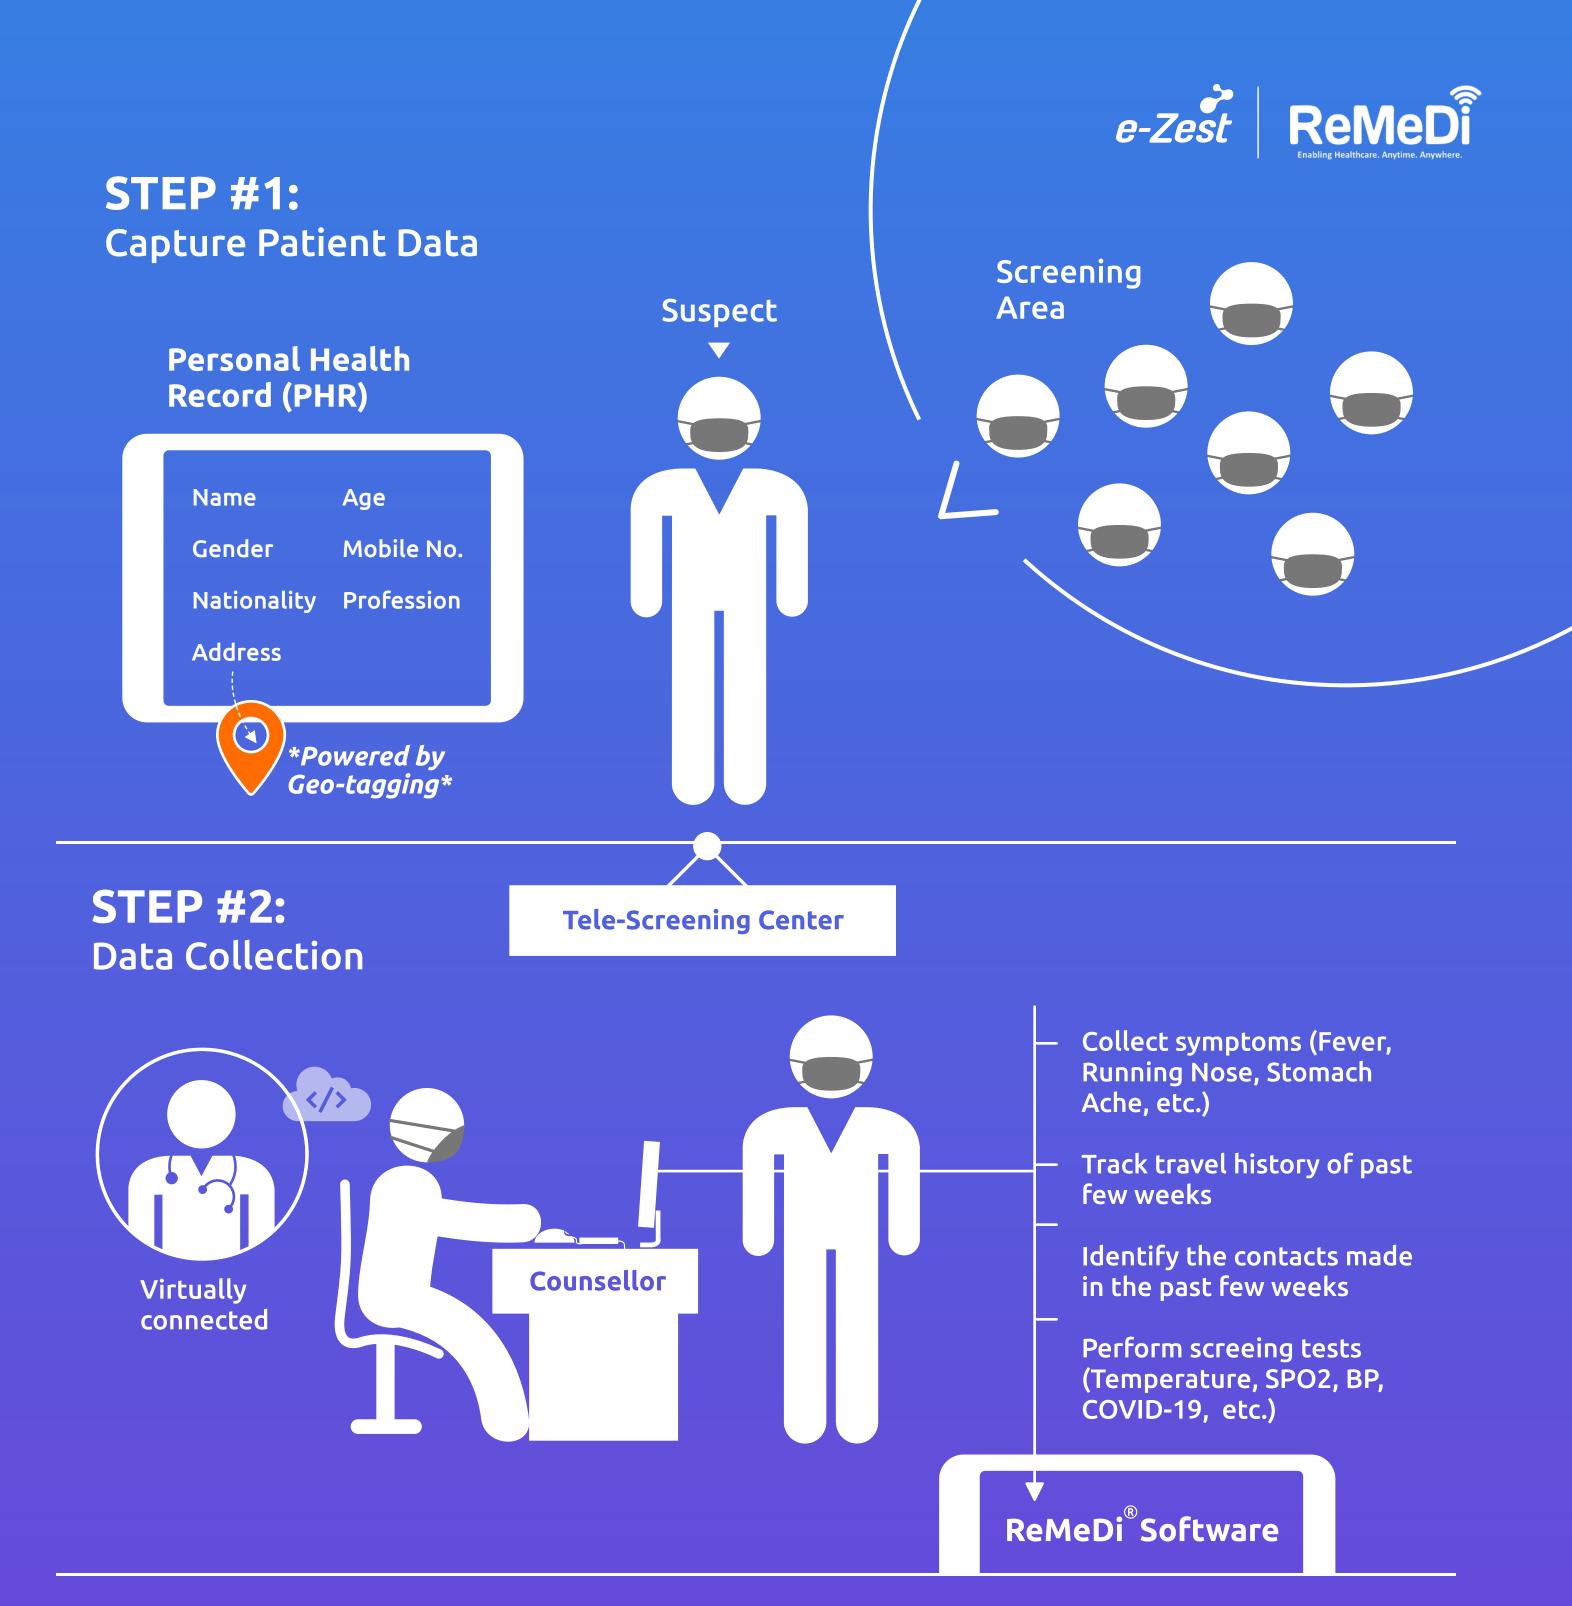

ReMeDi<sup>®</sup> – SCAN – CORONA Solution precisely makes this task of **Screening**, **Testing**, **Identifying**, **Tracking** and **Reporting** extremely easy and manageable at a **Large Scale** 

#### SCREENING KIT

**ReMeDi<sup>®</sup>CORONA-SCREEN KIT** provides you with the basic screening tools enclosed in a portable, light-weight casing. These devices are specifically designed for seamless connection and feeding the data directly in to the PHR without any manual intervention

### **SCREENING APP**

Allows front-line health workers to assess the essential RISK FACTORS for the person - Digitally!

- Obtains basic essential information, symptoms, travel history, etc.
- Seamlessly imports diagnostic data from ReMeDi<sup>®</sup>CORONA SCREEN Kit
- Generates Risk Index for each screened individual
- Offers Strong Management Information System including geo-tagging facility
- Generates detailed statistics for each screening site, including geographical spread of the cases
- Provides Time-based update and tracking of the symptoms
- Generates various analytics to help timely action