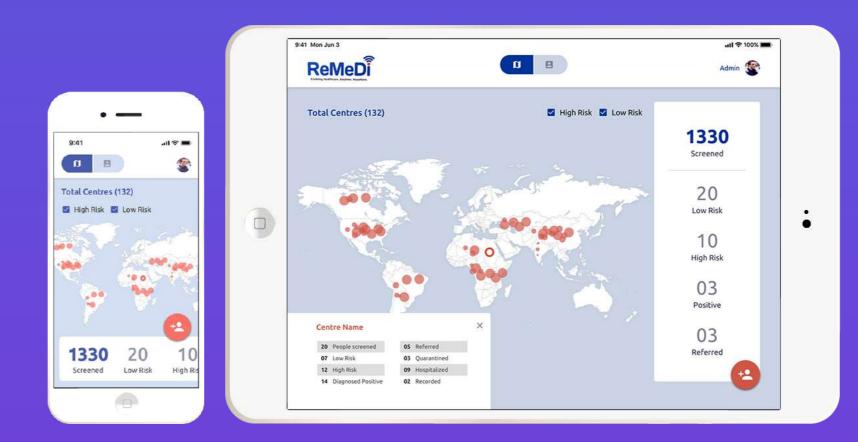

### **SCREENING APP**

Allows front-line health workers to assess the essential RISK FACTORS for the person - Digitally!

- Obtains basic essential information, symptoms, travel history, etc.
- Seamlessly imports diagnostic data from ReMeDi<sup>®</sup>CORONA SCREEN Kit
- Generates Risk Index for each screened individual
- Offers Strong Management Information System including geo-tagging facility
- Generates detailed statistics for each screening site, including geographical spread of the cases
- Provides Time-based update and tracking of the symptoms
- Generates various analytics to help timely action