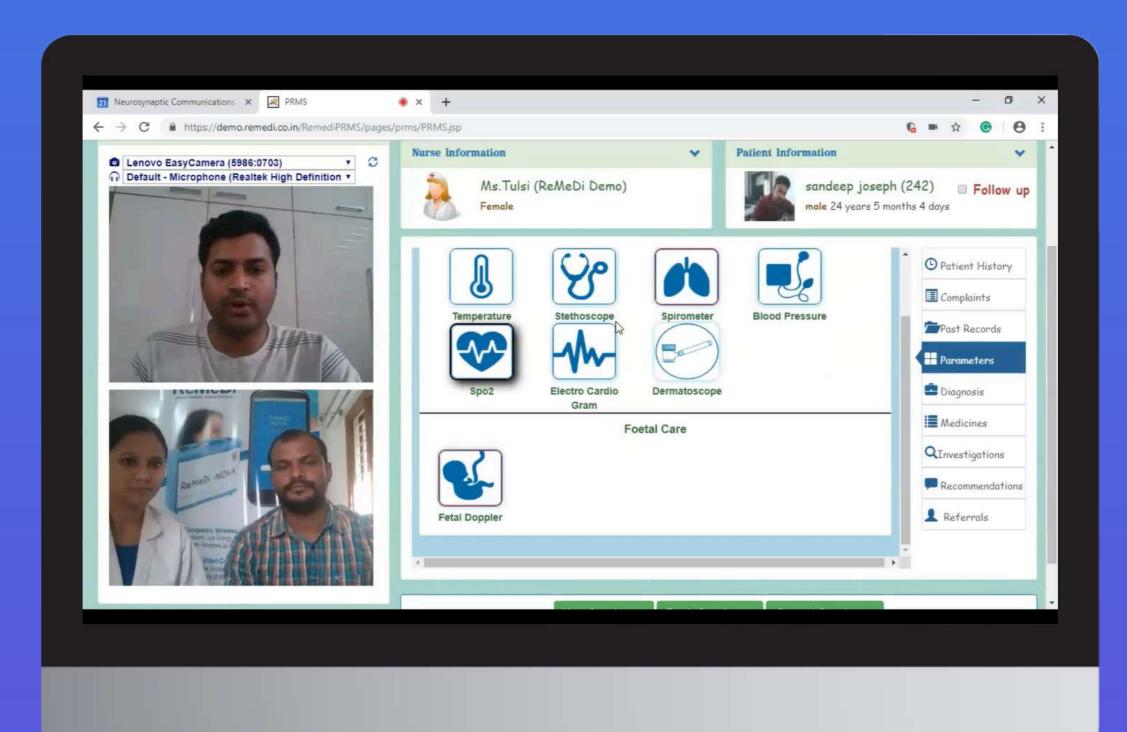

## **STEP #4:** Tele-consultation

Seamless entry of individual's PHR into ReMeDi<sup>®</sup>Tele-consult system. Individuals given login for updating PHRs and tele-consultation from Homes through ReMeDi Platform. They are also tracked telephonically, where tele-consults are not possible.